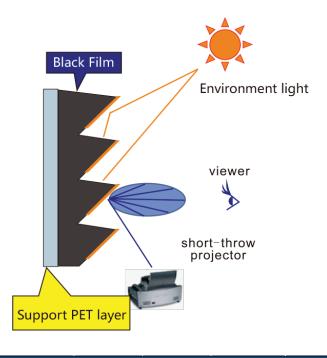

## **Ultra Short Throw ALR Fixed Frame Screen**

**Comm** Ultra Short Throw Ambient Light Rejection (ALR) Fixed Frame Screen - specially designed for your Ultra Short Throw (UST) projectors.

With the special optical structure, Comm ALR Fixed Frame Screen not only reject the ambient light for your comfortable viewing, but also retains the real colours and resolution.

With Gain of 0.46 and viewing angle of 140 degree, Comm ALR Fixed Frame Screen eliminates almost 90% of external lights and you will be able to see clearer and vivid images even in brightly lit environments and during daytime.